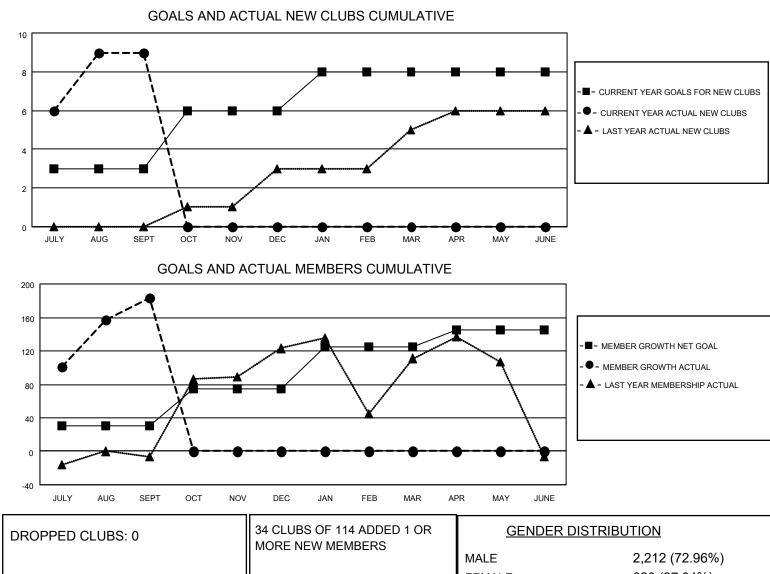

## LOCATION REP OF SRI LANKA

District 306 B2

Results as of: 9/30/2021

| Clubs                 |               |           |               | Members               |                        |                         |                                                    |
|-----------------------|---------------|-----------|---------------|-----------------------|------------------------|-------------------------|----------------------------------------------------|
| RESULTS FOR 2021-2022 |               |           |               | RESULTS FOR 2021-2022 |                        |                         |                                                    |
| QUARTER               | NEW CLUB GOAL | NEW CLUBS | DROPPED CLUBS | QUARTER               | BER GROWTH NET<br>GOAL | MEMBER GROWTH<br>ACTUAL | DROPPED<br>MEMBERS ACTUAL<br>(including transfers) |
| JULY/AUG/SEPT         | 3             | 9         | 0             | JULY/AUG/SEPT         | 30                     | 298                     | 88                                                 |
| OCT/NOV/DEC           | 3             | 0         | 0             | OCT/NOV/DEC           | 45                     | 0                       | 0                                                  |
| JAN/FEB/MAR           | 2             | 0         | 0             | JAN/FEB/MAR           | 50                     | 0                       | 0                                                  |
| APR/MAY/JUNE          | 0             | 0         | 0             | APR/MAY/JUNE          | 20                     | 0                       | 0                                                  |

|                 |    | MORE NEW MEMBERS          | MALE<br>FEMALE                      | 2,212 (72.96%)<br>820 (27.04%) |  |
|-----------------|----|---------------------------|-------------------------------------|--------------------------------|--|
| DROPPED MEMBERS |    |                           | NON BINARY<br>PREFER NOT TO ANSWER  | 0 (0.00%)                      |  |
| DECEASED        | 9  |                           |                                     | 0 (0.00 %)                     |  |
| CLUB CANCELLED  | 0  | CLICK HERE FOR CUMULATIVE | TOTAL FAMILY UNIT MEMBERS           | s 1,207                        |  |
| OTHER           | 79 | MEMBERSHIP DATA           |                                     |                                |  |
| TOTAL           | 88 |                           | FAMILY MEMBERS PAYING HALF DUES 655 |                                |  |
|                 |    |                           |                                     |                                |  |